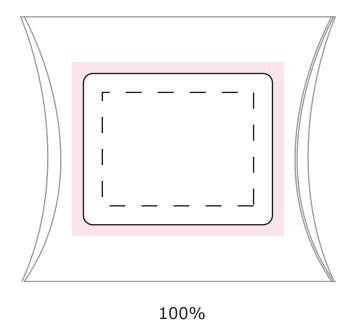

## **NOTES**

Sticker Size: 50mmW x 40mmH
Bleed: 3mm (56mmW x 46mmH)

– Safe Print Area: 40mmW x 30mmH

When artwork is printed,

there can be movement of up to 3mm

Bag size may vary from what is shown, Please call if bag dimensions are critical

Sticker on Pillow Pack

Image Impression Only NOT to Scale